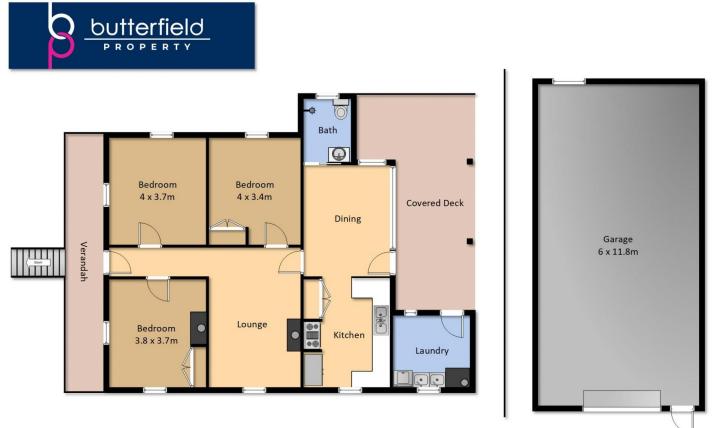

- 3 large bedrooms with high ceilings.
- Entrance hall leading to a living room with fireplace.

- Kitchen dining area opening to a large, covered timber deck.

- Bright and functional bathroom.
- Large 6 x 12m shed.
- Original hardwood timber floors.

## 42 Motbey Rd, Wandella

Measurements are approximate and should be used as a guide only.