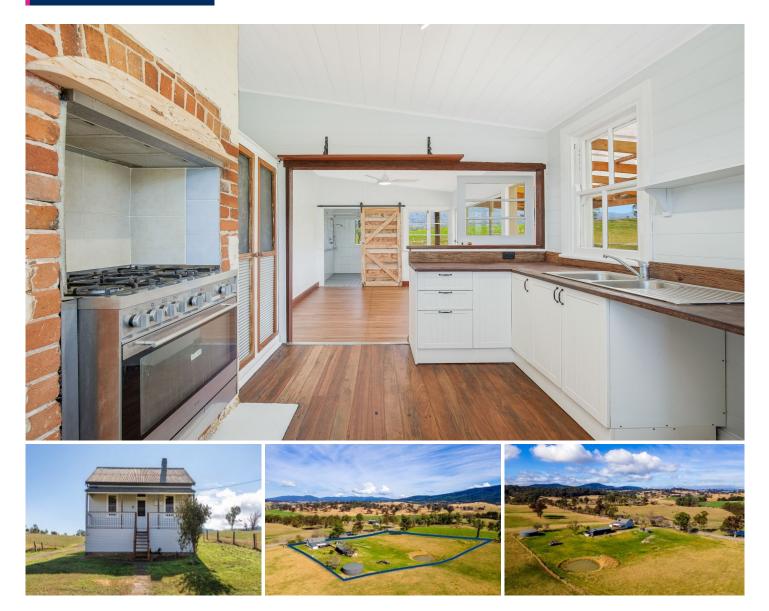

## 42 Motbey Road Wandella NSW

If your search has been for a restored old homestead with some space, privacy and charm then it could well be about to come to an end. Lovingly maintained and freshened up inside and out this historic home is one of kind. Features include:

- 3 large bedrooms with high ceilings.
- Entrance hall leading to a living room with fireplace.

- Kitchen dining area opening to a large, covered timber deck.

- Bright and functional bathroom.
- Large 6 x 12m shed.
- Original hardwood timber floors.

Outside the 2 acres of land is fully fenced with a dam and is