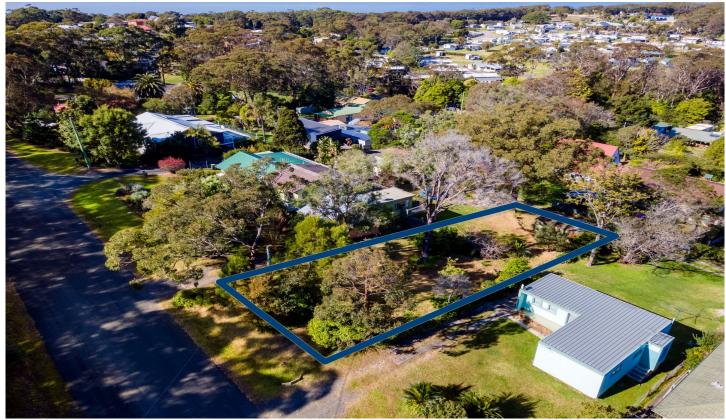

## 25 Beauty Point Road Wallaga Lake NSW

With a sunny north facing aspect and a short walk to Camel Rock this well located, 604sqm residential parcel of land is ready to build your ideal coastal escape. With established trees and potential for views to Wallaga Lake there is a lot to like. Features include;

- Rear access to the block from Nori Lane.
- Secure shed on concrete slab.
- Sunny north facing build site.
- Boat ramp at the end of the street.
- All services available.

An ideal opportunity to secure a parcel of land in a desirable coastal community. Convenient to the facilities and beaches of Bermagui whilst taking advantage of the