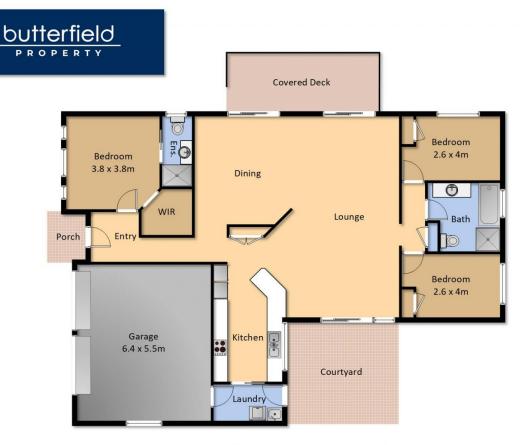

- Spacious master bedroom with ensuite and walk-in robe.
- Two further generous bedrooms with built in robes.
- 2 bright bathrooms and a separate laundry.
- Huge open plan living/dining area opening onto outdoor entertaining areas (one with retractable awning) on two sides.
- Galley style kitchen with stone benchtops and quality appliances.
- Solar system that feeds back to grid.
- Double garage with internal access and work bench.
- Full security system keeping you and your property safe

## 14 Bimbular St, Dalmeny

Measurements are approximate and should be used as a guide only.