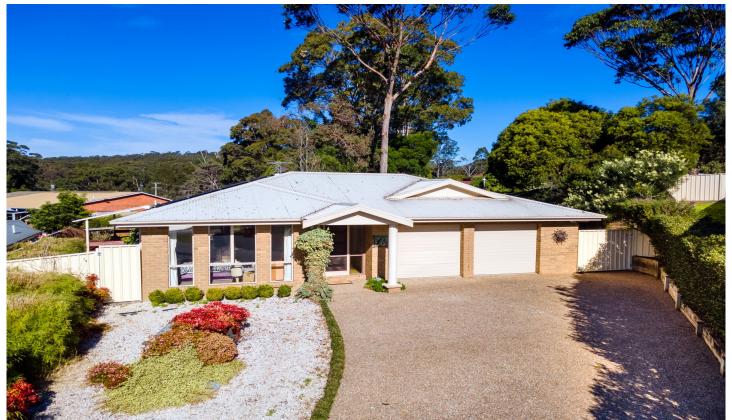

## 14 Bimbular Street Dalmeny NSW

Set in a quiet and convenient location, close to Club Dalmeny, local shops and beaches this well built, spacious home is quite the find. Located in a cul-de-sac and with nothing to do except move in and unpack, this home is a rare proposition in the current market. Features include:

- Spacious master bedroom with ensuite and walk-in robe.
- Two further generous bedrooms with built in robes.
- 2 bright bathrooms and a separate laundry.
- Huge open plan living/dining area opening onto outdoor entertaining areas (one with retractable awning) on two sides.
- Galley style kitchen with stone benchtops and quality appliances.
- Solar system that feeds back to grid.
- Double garage with internal access and work bench.
- Full security system keeping you and your property safe

3 📭 2 🔓 2 😭

Land Size: 818 sqm

View : https://www.butterfieldproperty.com.au/sale/

nsw/eurobodalla-coast/dalmeny/residential/

house/8076148

**Mick Butterfield** (02) 6493 3444

**Melisa Ashton** (02) 6493 3444