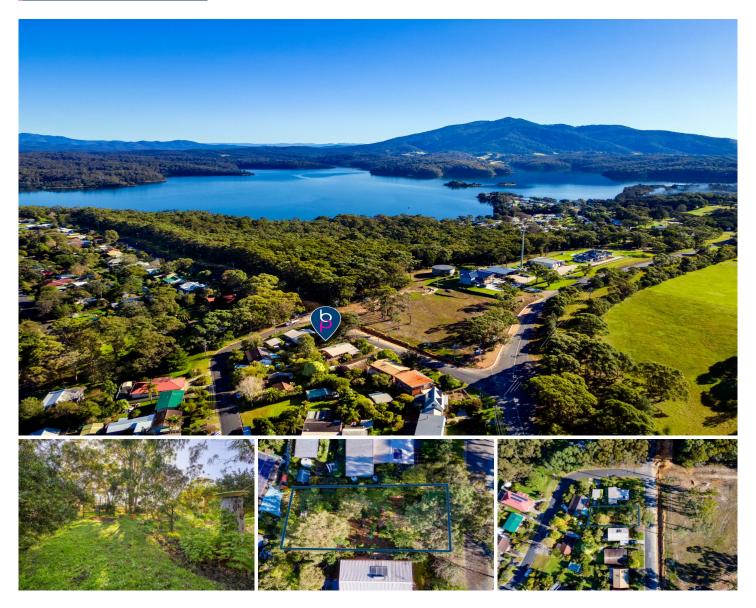

## 9 Beauty Point Road Wallaga Lake NSW

With a sunny north facing aspect and a short walk to Camel Rock this well located, 560sqm residential parcel of land is ready to build your ideal coastal escape. Established trees and landscaped grounds provide something extra to a typical vacant block and allow the owner to work with what is there to create a property that truly belongs.

With all services available and limited coastal blocks in established areas available, this is an ideal opportunity to secure a flexible parcel of land at an attractive price point. Convenient to the facilities and beaches of Bermagui whilst taking advantage of the peace and quiet that Beauty Point offers.

Type : Land Land Size : 560 sqm

View: https://www.butterfieldproperty.com.au/sale/ nsw/eurobodalla-coast/wallaga-lake/residen

tial/land/8073503

Mick Butterfield (02) 6493 3444

Melisa Ashton (02) 6493 3444