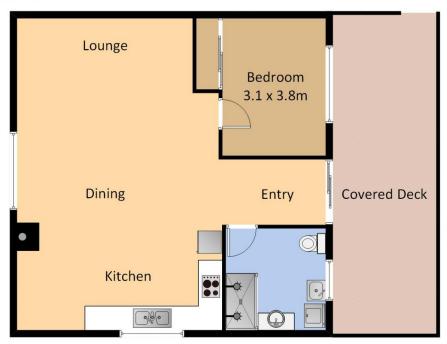

## 6 Dummetts Road Quaama NSW

Set on just under 25 acres of fertile and attractive land this attractive property provides its owner ultimate privacy with great convenience to Bega and the coast. The house features a large open plan living kitchen and dining area with a large bedroom and functional bathroom. The house itself is very comfortable for a single person or couple but would require an extension to facilitate a family.

## 6 Dummetts Rd, Quaama

Measurements are approximate and should be used as a guide only.

## 6 Dummetts Rd, Quaama