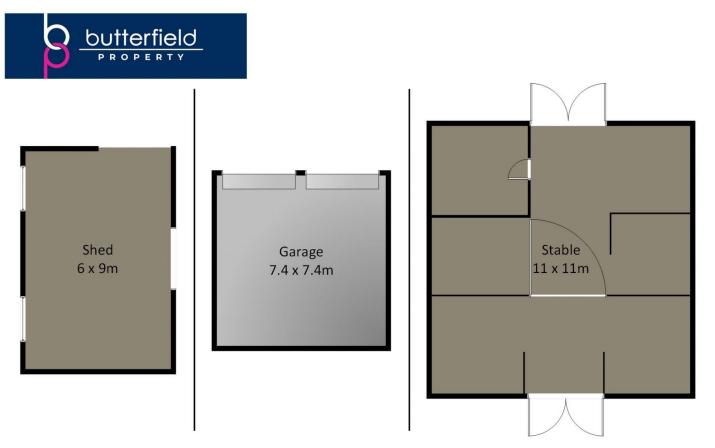

Outside, the cleared and fully fenced land is ready for its new owner to stock it with whatever animals they desire. There is all the infrastructure required in a working enterprise including a secure and shaded yard, loading ramp and ample water security from the permanent creek running through the property and large dam. Shedding is taken care of with a generous (11m x 11m) stable, double garage and a large (mostly completed) 3rd shed.

## 6 Dummetts Rd, Quaama

Measurements are approximate and should be used as a guide only.

## 6 Dummetts Rd, Quaama