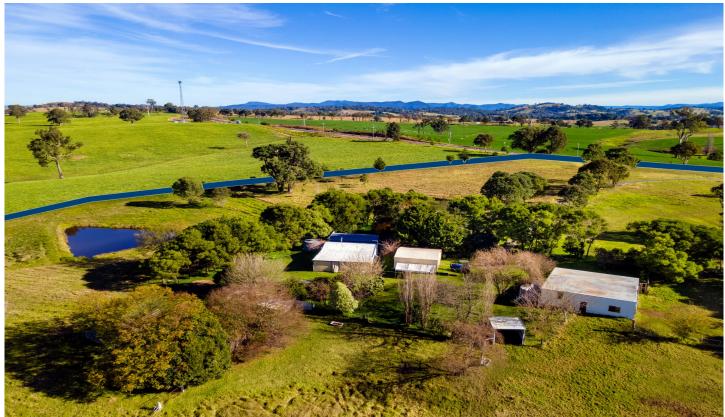

## 6 Dummetts Road Quaama NSW

Set on just under 25 acres of fertile and attractive land this attractive property provides its owner ultimate privacy with great convenience to Bega and the coast. The house features a large open plan living kitchen and dining area with a large bedroom and functional bathroom. The house itself is very comfortable for a single person or couple but would require an extension to facilitate a family.

Outside, the cleared and fully fenced land is ready for its new owner to stock it with whatever animals they desire. There is all the infrastructure required in a working enterprise including a secure and shaded yard, loading ramp and ample water security from the permanent creek running through the property and large dam. Shedding is taken care of with a generous (11m x 11m) stable, double garage and a large (mostly completed) 3rd shed.