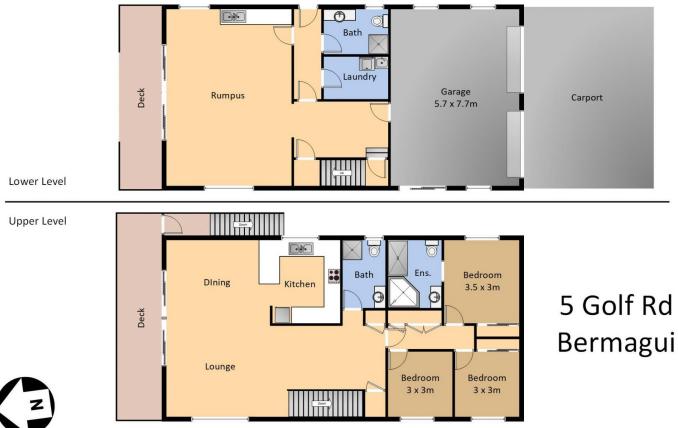

On the upper level, you'll find three bedrooms with an ensuite bathroom and a main bathroom. The spacious L-shaped lounge/dining room and well-appointed kitchen with dishwasher flow seamlessly onto a full-length verandah. This layout ensures optimal enjoyment of the superb position, sunshine, and panoramic views.

The lower level adds significant amenity with its expansive self-contained space. Perfect as an extra bedroom, office, or versatile studio/rumpus room (complete with a sink). Additional facilities on this level include a third bathroom and separate laundry.