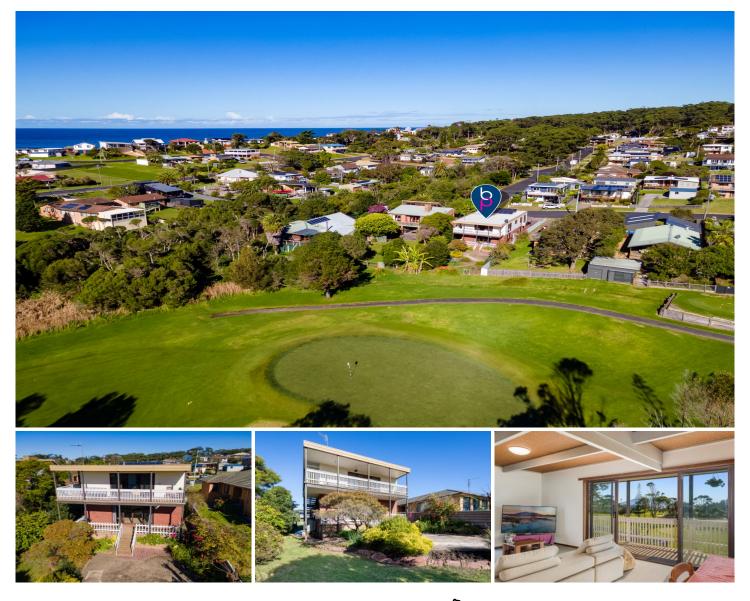

## **5 Golf Road Bermagui NSW**

With direct access to the golf course and magnificent and sunny, north-facing views across the Bermagui Golf Course towards Gulaga, this centrally located and spacious home is quite the offering.

On the upper level, you'll find three bedrooms with an ensuite bathroom and a main bathroom. The spacious L-shaped lounge/dining room and well-appointed kitchen with dishwasher flow seamlessly onto a full-length verandah. This layout ensures optimal enjoyment of the superb position, sunshine, and panoramic views.

The lower level adds significant amenity with its expansive self-contained space. Perfect as an extra bedroom, office, or versatile studio/rumpus room (complete with a sink). Additional facilities on this level include a third bathroom and separate laundry.