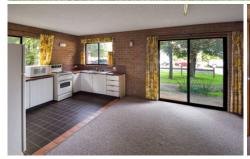

## 1/17-19 Narira Street Bermagui NSW

Located opposite the Bermagui Primary School this 2 bedroom, self-contained unfurnished unit is in sight of Octopii restaurant and within walking distance of the iconic Moorehead beach and the main township of Bermagui - including cafe's, restaurants, beaches & the Fishermen's Wharf.

If you are looking for convenient, low-maintenance living this is it.

Bond and references required.

Rent: \$350 per week.

Bond: \$1,400

No Smoking. No pets.

2 2 1 =

**View**: https://www.butterfieldproperty.com.au/lease/nsw /eurobodalla-coast/bermagui/residential/house/80 39785