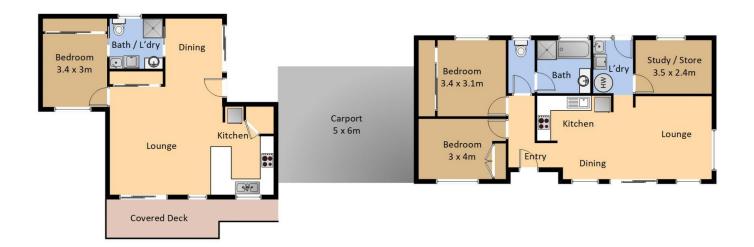

## 2 Guboo Place Bermagui NSW

This is a property with exemplary opportunity. A huge 1,406 square metre block with, two separate living spaces. It offers a desirable starting point with many fruitful options for improvement. Set on a quiet cul de sac this property offers in town convenience with an element of privacy. A view of the ocean from the existing build shows off its outstanding potential to be ungraded and enhanced.

## Features Include:

- Flexible floor plan offering multi living arrangements
- One bedroom cottage with ensuite and open living space
- Water views from the ground level of the block
- Ramp access to covered decking area
- Car port and dry storage
- Solidly constructed home with open plan living

## 2 Guboo Pl, Bermagui

Measurements are approximate and should be used as a guide only.