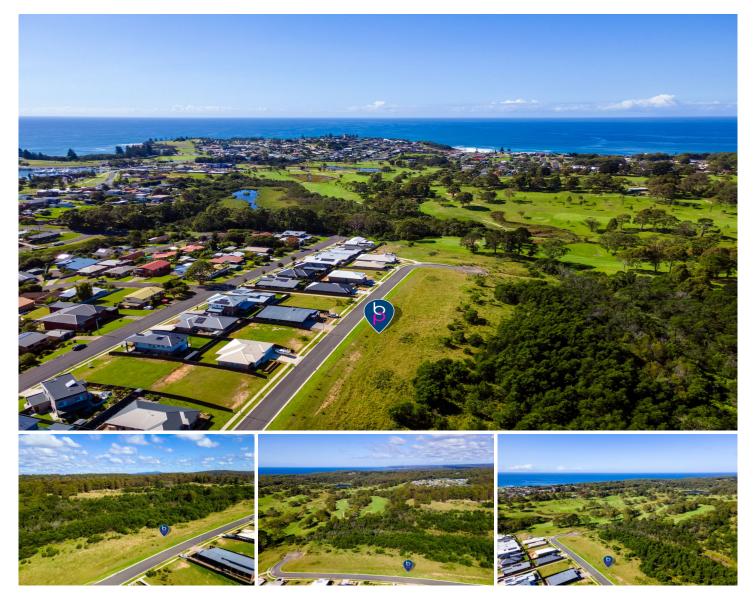

## 365/ Songlark Street Bermagui NSW

With its sunny northern aspect and great proximity to town, this building block in the Sapphire Cove estate is a versatile offering. Convenient to the golf course, beaches, and town amenity this block represents a low fuss option for someone looking to acquire their piece of Bermagui.

At 550 sqm, with all connections (on completion) and medium density zoning this block can have a duplex built on it. This is an opportunity to secure your piece of Bermagui for a small deposit while the block awaits registration expected June 2025.