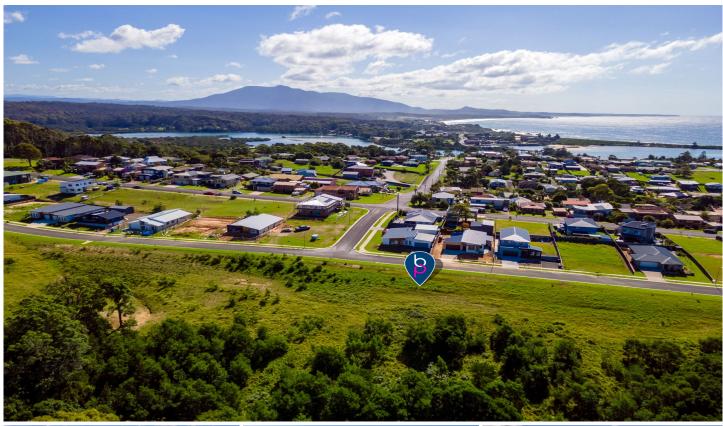

## 351/ Songlark Street Bermagui NSW

With its sunny northern aspect and great proximity to town, this building block in the Sapphire Cove estate is a versatile offering. Convenient to the golf course, beaches, and town amenity this block represents a low fuss option for someone looking to acquire their piece of Bermagui.

At 550 sqm, with all connections (on completion) and medium density zoning this block can have a duplex built on it. This is an opportunity to secure your piece of Bermagui for a small deposit while the block awaits registration expected June 2025.