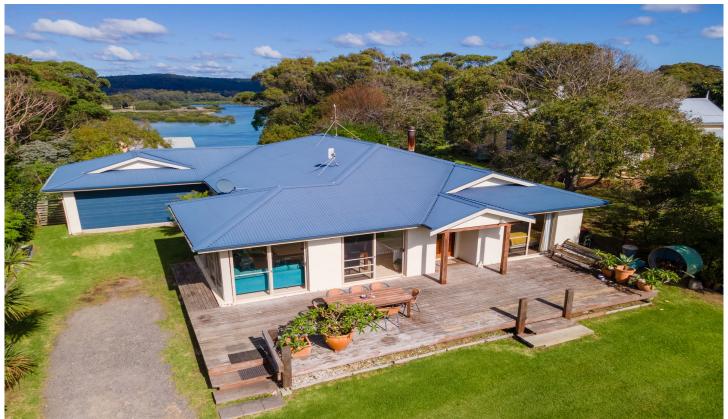

## 20 George Street Bermagui NSW

Enjoying an elevated position in a sought-after location, this lovely single-level residence awaits. With attractive ocean vistas from the front and scenic views of Bermagui River from the rear you're truly spoiled for choice when it comes to appreciating your surroundings.

Offering the chance to infuse your personal touch and make your own, features include:

- 4 bedrooms with built-in robes, main with ensuite & walk in robe
- Spacious kitchen, complete with a breakfast bar and gas cooking facilities, overlooks the adjoining living and dining area, creating an ideal space for gatherings with family and friends.
- Additional lounge or media room provides a separate living space, adding versatility and comfort to the home's layout.