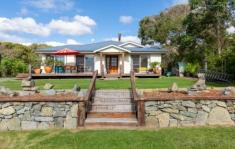

Offering the chance to infuse your personal touch and make your own, features include:

- 4 bedrooms with built-in robes, main with ensuite & walk in robe
- Spacious kitchen, complete with a breakfast bar and gas cooking facilities, overlooks the adjoining living and dining area, creating an ideal space for gatherings with family and friends.
- Additional lounge or media room provides a separate living space, adding versatility and comfort to the home's layout.