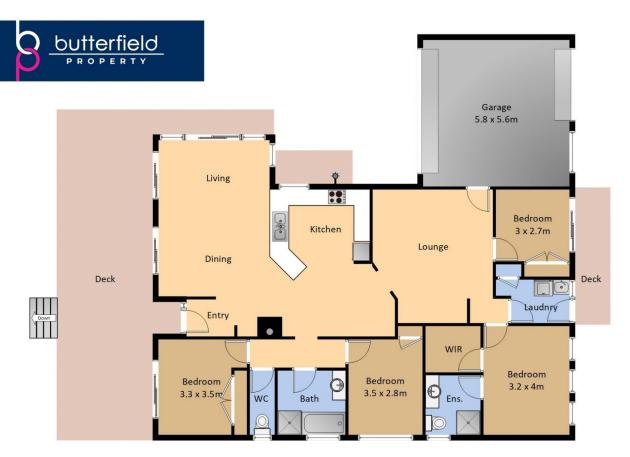

## 20 George Street Bermagui NSW

Enjoying an elevated position in a sought-after location, this lovely single-level residence awaits. With attractive ocean vistas from the front and scenic views of Bermagui River from the rear you're truly spoiled for choice when it comes to appreciating your surroundings.

Offering the chance to infuse your personal touch and make your own, features include:

- 4 bedrooms with built-in robes, main with ensuite & walk in robe
- Spacious kitchen, complete with a breakfast bar and gas cooking facilities, overlooks the adjoining living and dining area, creating an ideal space for gatherings with family and friends.
- Additional lounge or media room provides a separate living space, adding versatility and comfort to the home's layout.