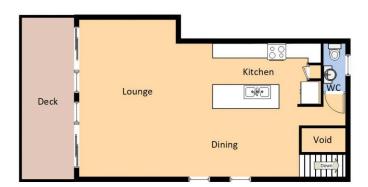

- Split level design including double garage with internal access to the entrance level.
- Spacious and sunlit living areas with well-equipped kitchen and r/c air conditioning, seamlessly extending to a wide entertaining deck.
- 3 bedrooms with built-in wardrobes, including a master bedroom with an ensuite. Two bedrooms enjoy access to

**Upper Level** 

Lower Level

2/10 George Lane Bermagui

Plan is not to scale. Measurements are approximate and should be used as a guide only.