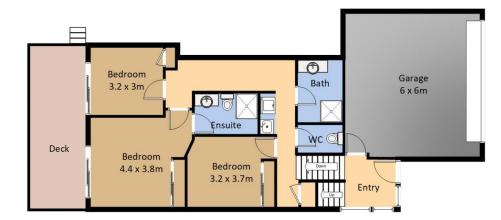

- Split level design including double garage with internal access to the entrance level.
- Spacious and sunlit living areas with well-equipped kitchen and r/c air conditioning, seamlessly extending to a wide entertaining deck.
- 3 bedrooms with built-in wardrobes, including a master bedroom with an ensuite. Two bedrooms enjoy access to

**Upper Level** 

Lower Level

2/10 George Lane Bermagui

Plan is not to scale. Measurements are approximate and should be used as a guide only.