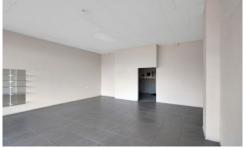

## Key Features:

Expansive floor space ideal for various business purposes. Kitchenette for added convenience.

Impressive glass frontage ensuring maximum exposure. Tiled flooring throughout for a sleek and modern aesthetic.

Main shop area: 50m2

For full version visit the website

Type : Retail
Price : \$400 pw
Building Size : 53.2 sqm

View : https://www.butterfieldproperty.com.au/l

ease/nsw/eurobodalla-coast/bermagui/c

ommercial/retail/7937661