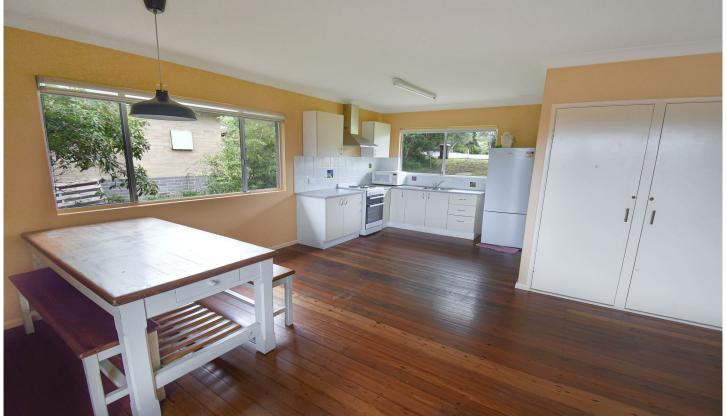

Featuring 2 bedrooms, open plan living area, fully equipped kitchen and large balcony for outdoor entertaining with ocean views and lagoon glimpses.

Sleeps 4 - Bedding configuration - 1 Queen and 2 singles. This home is partially furnished.