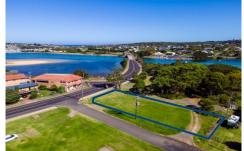

## 1 Ginn Street Bermagui NSW

This exceptional development site is located on the north side of the bridge close to the school and existing commercial sites. Spanning 1,069 square meters of flat mixed-use land with great proximity to the Bermagui River and Moreheads Beach, this is an ideal location for a wide variety of development opportunities.

With zoning conducive to the construction of commercial shops, motel/accommodation and second level residential dwellings amongst many more, there are numerous ways to develop this block to suit your individual needs. A rare opportunity to secure a well-placed, versatile block at an approachable price point.

**Price** : \$590,000 **Land Size** : 1069 sqm

View : https://www.butterfieldproperty.com.au/sale/

nsw/eurobodalla-coast/bermagui/residential/

land/7918698

Mick Butterfield (02) 6493 3444

Melisa Ashton (02) 6493 3444