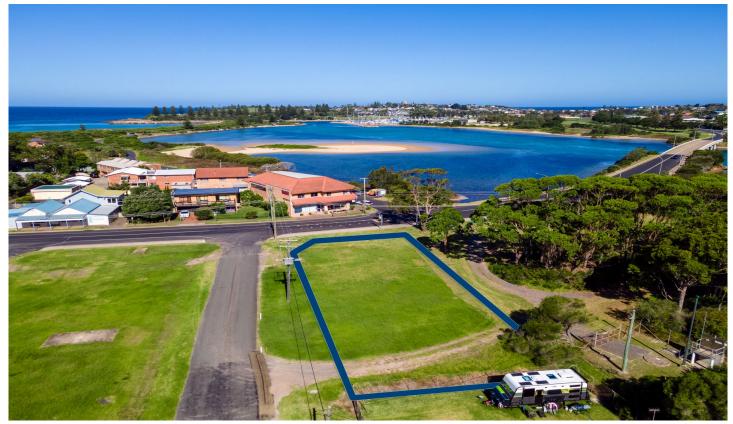

## 1 Ginn Street Bermagui NSW

This exceptional development site is located on the north side of the bridge close to the school and existing commercial sites. Spanning 1,069 square meters of flat mixed-use land with great proximity to the Bermagui River and Moreheads Beach, this is an ideal location for a wide variety of development opportunities.

With zoning conducive to the construction of commercial shops, motel/accommodation and second level residential dwellings amongst many more, there are numerous ways to develop this block to suit your individual needs. A rare opportunity to secure a well-placed, versatile block at an approachable price point.

**Price** : \$590,000 **Land Size** : 1069 sqm

View : https://www.butterfieldproperty.com.au/sale/

nsw/eurobodalla-coast/bermagui/residential/

land/7918698

Mick Butterfield (02) 6493 3444

Melisa Ashton (02) 6493 3444