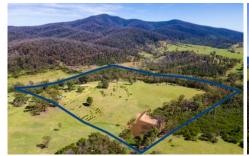

## 452 Yowrie Road Yowrie NSW

With an expansive outlook, permanent creek frontage and easy sealed-road access, this rural property of over 40 acres offers a great place to live a healthy rural lifestyle. An attractive mix of cleared native pastures and wooded areas afford its owner a variety of lifestyle options. A light filled 3-bedroom cottage is set in well-established gardens which include a variety of mature fruit trees and a detached studio provides an additional accommodation or workspace option.

## 452 Yowrie Rd, Yowrie

Measurements are approximate and should be used as a guide only.