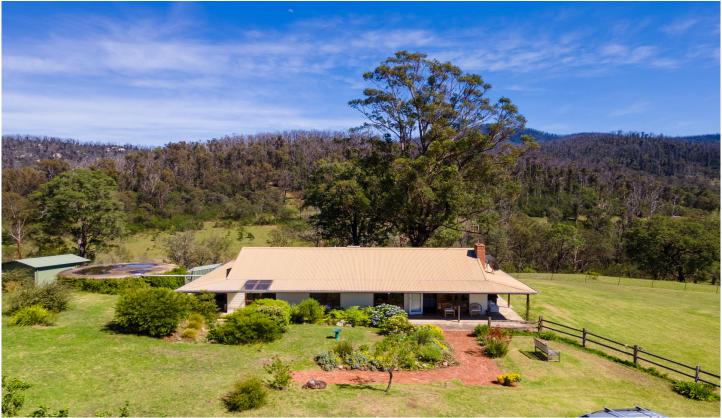

## 452 Yowrie Road Yowrie NSW

With an expansive outlook, permanent creek frontage and easy sealed-road access, this rural property of over 40 acres offers a great place to live a healthy rural lifestyle. An attractive mix of cleared native pastures and wooded areas afford its owner a variety of lifestyle options. A light filled 3-bedroom cottage is set in well-established gardens which include a variety of mature fruit trees and a detached studio provides an additional accommodation or workspace option.

## Featuring:

- Open plan living/kitchen/dining area.
- Over 100,000L of water storage.
- Neat and bright kitchen with electric stove

For full version visit the website

4 📭 1 🚔 4 🗬

**Type** : Rural **Land Size**: 162700 sqm