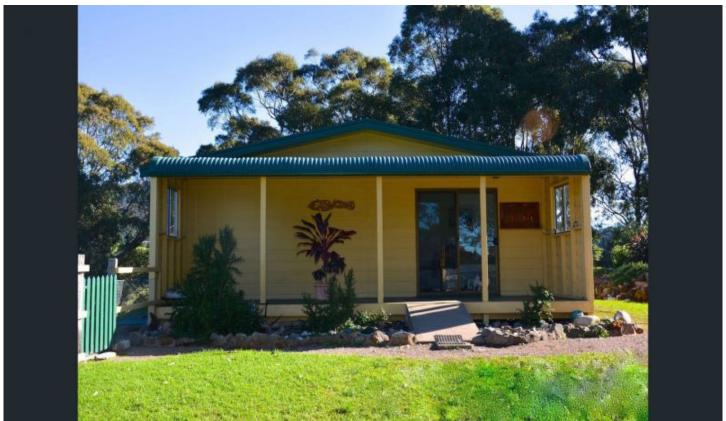

## 123a Brushgrove Lane Central Tilba NSW

Nestled in the serene countryside of Central Tilba, this 2 bedroom unfurnished home is a tranquil retreat for those seeking space and privacy in a rural setting. Enjoy the warmth of a wood fireplace on chilly evenings and the extensive gardens in the summer.

2 bedrooms plus large study Bright, spacious kitchen Wood fireplace Bathroom with bath and separate shower Stunning rural views that soothe the soul Private and quiet location Beautifully landscaped native gardens Water tanks Large storage/garden shed