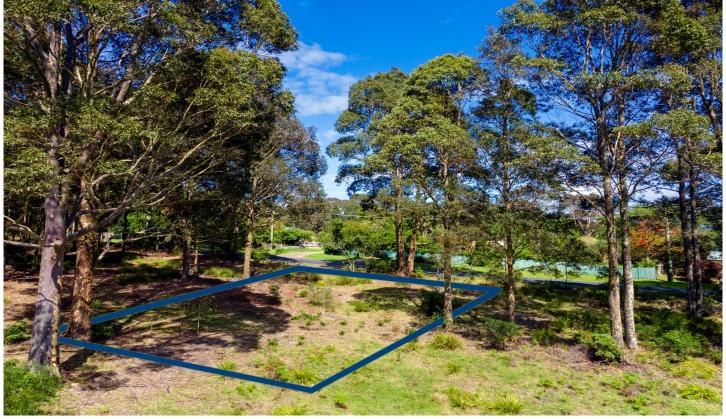

## 303/ Nutleys Creek Road Bermagui NSW

With its elevated aspect on the edge of the development and great proximity to town this building block in the Sapphire Cove estate will tick plenty of boxes. Convenient to the golf course, beaches, and town amenity this block represents a low fuss option for someone looking to acquire their piece of Bermagui.

At 598 sqm and with all connections (on completion) there is plenty of space for the house and shed. Due for registration in October 2024 this block represents an opportunity to secure your piece of Bermagui for a small deposit while the block await registration.