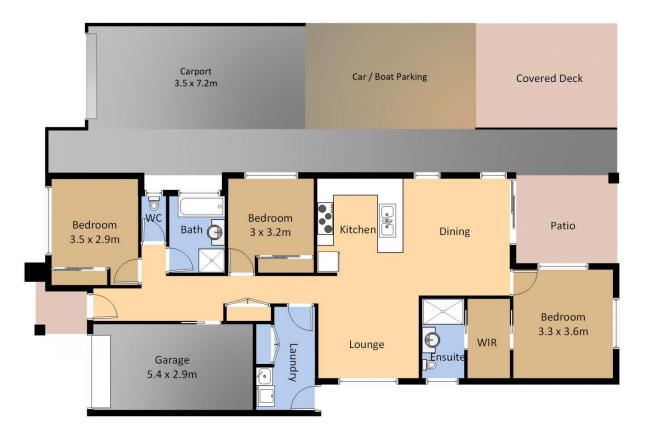

## 62 Parbery Ave Avenue Bermagui NSW

Conveniently located and nothing to do, this near new home is ready for its new owner to enjoy. Positioned on a fully fenced and landscaped 600sqm block this home affords its owner a low maintenance lifestyle on the edge of the golf course. Features include:

- 3 good sized bedrooms with robes (main with ensuite and walk in robe).
- 2 modern and bright bathrooms.
- Near new kitchen with quality appliances.
- An open plan living area off of the kitchen with defined living and dining spaces.
- Rear covered patio are perfect for entertaining.
- Single lock up garage with separate secure car port.

## 62 Parbery Ave Bermagui

Measurements are approximate and should be used as a guide only.