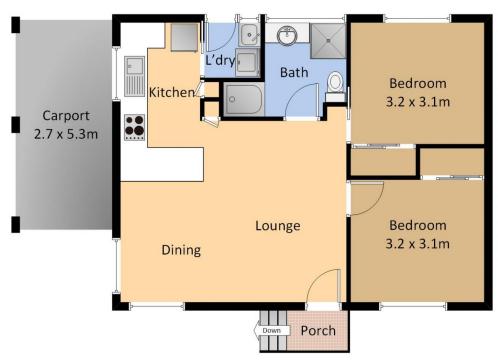

1/22-24 Mill Street Bermagui NSW

Ideal for an individual or couple, this easy-care, brick and tile villa offers a convenient in town location close to all facilities and beaches. Features include:

- ? 2 bedrooms with built-in robes
- ? Bathroom and separate laundry off the kitchen
- ? Sunny, light-filled, and all on one level
- ? Fenced rear yard with a large garden shed for storage
- ? Covered carport
- ? One of only 4 units in the complex

An attractive proposition for someone looking to downsize in the beautiful town of Bermagui or secure a great, low maintenance property in a blue-chip location.

2 📭 1 🚔 1 😭

**View**: https://www.butterfieldproperty.com.au/sale/nsw/eurobodalla-coast/bermagui/residential/unit/7857 385

Mick Butterfield (02) 6493 3444

Melisa Ashton (02) 6493 3444

1/22 Mill St, Bermagui

Measurements are approximate and should be used as a guide only.