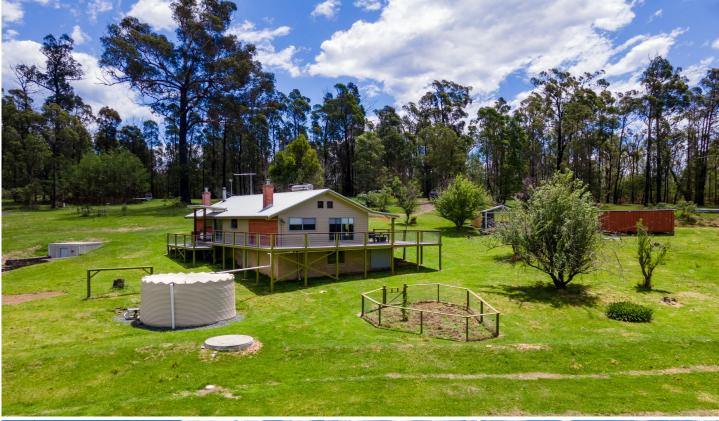

## Spences Road Wandella NSW

Well-built and positioned in a park like setting, this recently updated 2-bedroom home offers privacy, space and a diverse range of features. With extensive frontage to the head of Dignams Creek and a large dam, water is never a concern. 100 acres of fenced land, with a mix of cleared areas and bush there is plenty of space for whatever you desire. Features of the home include:

- ? 2 Good sized bedrooms.
- ? A near new bathroom.
- ? Modern kitchen with dining area.
- ? Hardwood timber ceilings adding character and charm.
- ? New flooring and freshly painted throughout.
- ? Slow combustion wood fire ensuring comfortable living year-round.