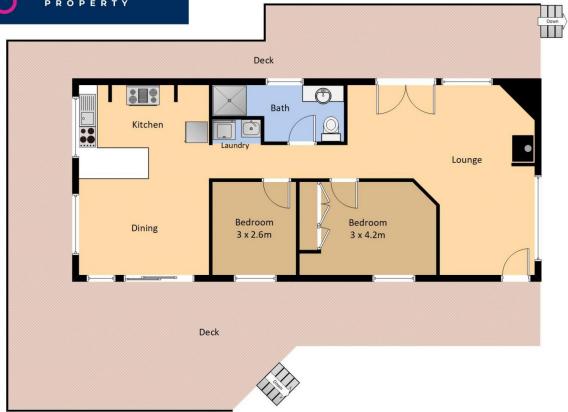

## Spences Road Wandella NSW

Well-built and positioned in a park like setting, this recently updated 2-bedroom home offers privacy, space and a diverse range of features. With extensive frontage to the head of Dignams Creek and a large dam, water is never a concern. 100 acres of fenced land, with a mix of cleared areas and bush there is plenty of space for whatever you desire. Features of the home include:

- ? 2 Good sized bedrooms.
- ? A near new bathroom.
- ? Modern kitchen with dining area.
- ? Hardwood timber ceilings adding character and charm.
- ? New flooring and freshly painted throughout.
- ? Slow combustion wood fire ensuring comfortable living year-round.