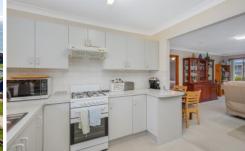

- ? Two well-proportioned bedrooms with built-in robes
- ? An open-plan living area that connects seamlessly to a spacious kitchen
- ? A separate laundry and a lock-up garage with internal access
- ? A secure rear yard, ideal for either a pet or as an entertainment space