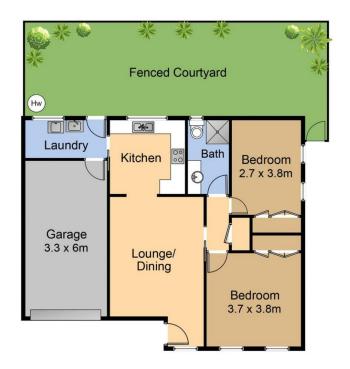

## 3/3 Tuross Lane Bermagui NSW

Situated adjacent to the golf course and within a short stroll of town amenities and beaches, this easily maintained brick villa is perfect for an individual or couple. Lovingly maintained and updated over the years, there's no need for any additional work - just unpack and enjoy. Features include:

- ? Two well-proportioned bedrooms with built-in robes
- ? An open-plan living area that connects seamlessly to a spacious kitchen
- ? A separate laundry and a lock-up garage with internal access
- ? A secure rear yard, ideal for either a pet or as an entertainment space

## 3/3 Tuross Ln, Bermagui

 ${\it Measurements \ are \ approximate \ and \ should \ be \ used \ as \ a \ guide \ only.}$