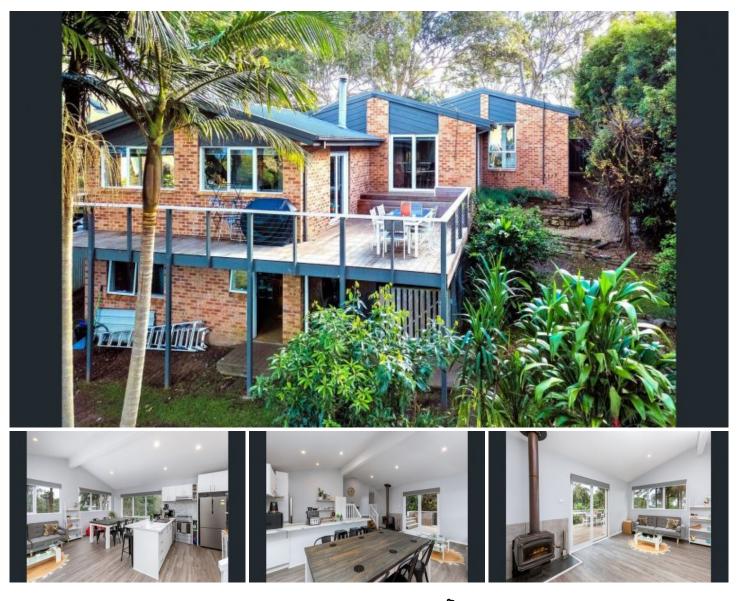

## Akolele

Deceptively large brick home on quiet leafy street for lease. Recently renovated this property is ready for you to move in and enjoy.

? 3 good sized bedrooms (main with ensuite). ? Open plan kitchen/living/dining area.

? Second lounge room perfect for kids or a place to retreat to.

- ? Floating timber floor throughout.
- ? Large east facing hardwood deck with filtered views to the ocean
- ? Double car port.
- ? Separate laundry and large storage room.

Fenced and secure block, a well-behaved pet ? considered.