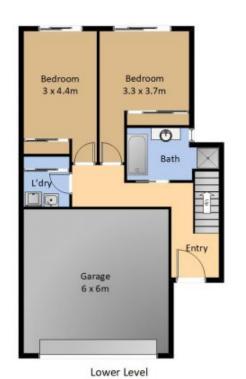

- Open plan living, kitchen and dining area with high raked ceilings.
- Master suite with walk in robe, ensuite and private verandah.
- 2 additional bedrooms downstairs both with built-ins.
- Glass sliding doors from the living and dining area open

For full version visit the website

1/22-26 George Ln, Bermagui

Measurements are approximate and should be used as a guide only.