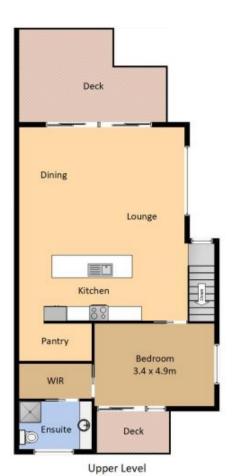

- Open plan living, kitchen and dining area with high raked ceilings.
- Master suite with walk in robe, ensuite and private verandah.
- 2 additional bedrooms downstairs both with built-ins.
- Glass sliding doors from the living and dining area open

For full version visit the website

1/22-26 George Ln, Bermagui

Measurements are approximate and should be used as a guide only.