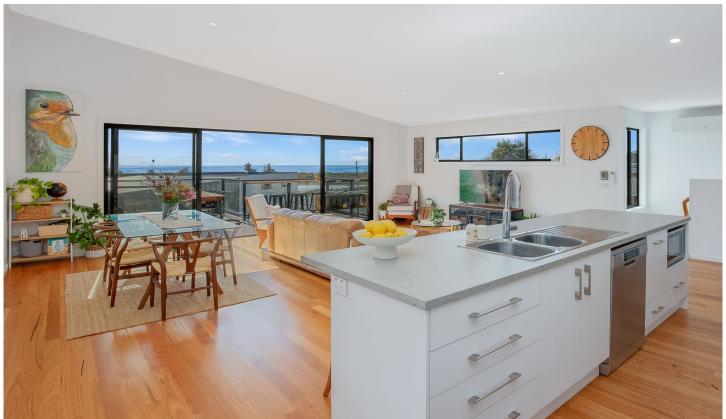

## 1/22-26 George Lane Bermagui NSW

Set in a quiet residential lane in one of the most popular parts of town and with picturesque, north eastern ocean views, this near new duplex offers its owner the ultimate low maintenance, coastal lifestyle. Watch the sun rise over the ocean and whales jump from your own loungeroom. With a modern, open floorplan and tasteful finishes, this property is truly a delightful place to call home. Features include:

- Open plan living, kitchen and dining area with high raked ceilings.
- Master suite with walk in robe, ensuite and private verandah.
- 2 additional bedrooms downstairs both with built-ins.
- Glass sliding doors from the living and dining area open