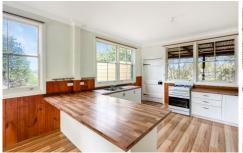

## 123b Brushgrove Lane Central Tilba NSW

Nestled in the serene countryside of Central Tilba, this 2-bedroom cottage is a tranquil retreat for those seeking comfort and style in a picturesque setting. With polished hardwood floors and beautiful timber windows, this home effortlessly combines rustic charm with modern convenience. Enjoy the warmth of a wood fireplace on chilly evenings and the extensive gardens in the summer.

2 bedrooms
Modern, bright kitchen
Wood fireplace
Updated bathroom
Stunning rural views that soothe the soul
Private and quiet location
Beautifully landscaped gardens

2 📭 1 🖳

Type: House

**View**: https://www.butterfieldproperty.com.au/lease/nsw /eurobodalla-coast/central-tilba/residential/house/