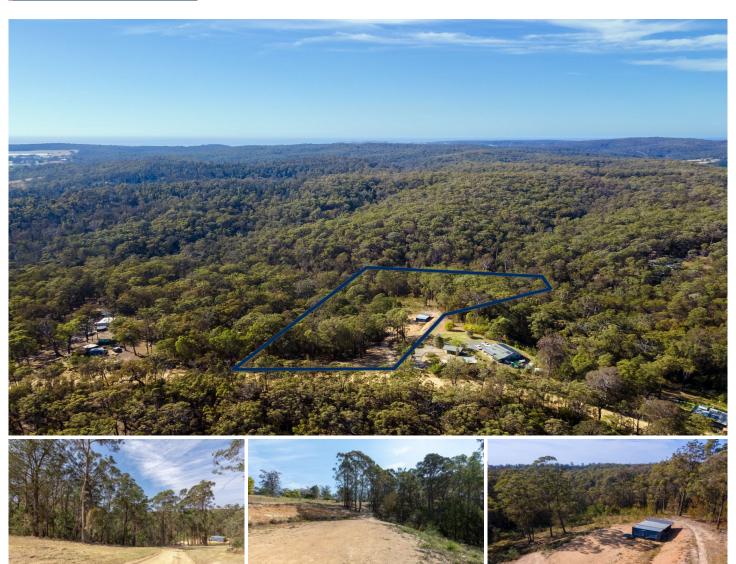

## 96 Rilys Road Coolagolite NSW

Under 10 minutes to the beaches of Bermagui and totally private from its level build site, this parcel of just under 4 acres is a rarity in the current market.

With power available, a dwelling entitlement and an attractive, sunny outlook, there is a lot to like.

At an affordable price point, this lovely block is ready for its new owner to build and create their own coastal treechange. Type: Rural

View: https://www.butterfieldproperty.com.au/sale/nsw/far-south-coast/coolagolite/residential/rural/77502