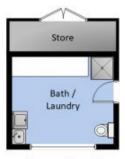

l coastal retreat.

With its impressive, filtered lake vistas and ample windows that seamlessly merge the outdoor beauty with the indoor spaces, you'll appreciate the serenity from the moment you arrive.

Nestled on an expansive 996m2 and offering beautifully landscaped, low maintenance gardens, features include:

- ? Open plan living areas with spotted gum flooring throughout opening to expansive decks front with plumbed in bbq & back ideal for year-round enjoyment with family and friends.
- ? 3 bedrooms, master with stunning lake views from the comfort of your bed

3 🚑 2 🔓 3 🖨

Land Size: 996 sqm

View : https://www.butterfieldproperty.com.au/sale/

nsw/eurobodalla-coast/akolele/residential/h

ouse/7744953



Melisa Ashton (02) 6493 3444



Mick Butterfield (02) 6493 3444







Studio



Lower Level



## 22 Turner Rd Akolele

Measurements are approximate and should be used as a guide only.