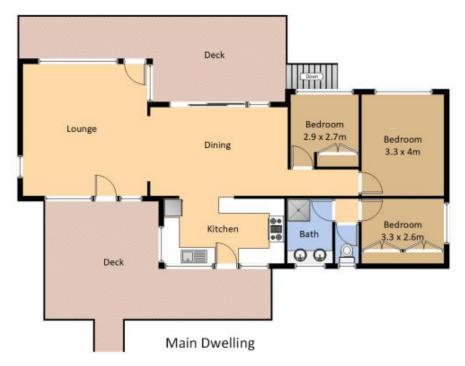

Nestled on an expansive 996m2 and offering beautifully landscaped, low maintenance gardens, features include:

- ? Open plan living areas with spotted gum flooring throughout opening to expansive decks front with plumbed in bbq & back ideal for year-round enjoyment with family and friends.
- ? 3 bedrooms, master with stunning lake views from the comfort of your bed

## 22 Turner Rd Akolele

Measurements are approximate and should be used as a guide only.