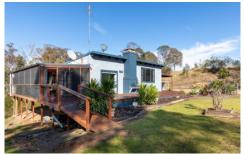

## 243 Christophers Road Quaama NSW

Upon arriving at this private and attractive 8.5-acre property it is obvious that there is a lot to like. The modern kitchen flows into the open dining and living area. Here, lofty, sloping ceilings invite abundant natural light, and a crackling wood fireplace adds a comforting touch, perfect for cooler seasons. Other features include:

- 2 generously sized bedrooms, the master leading to an expansive walk-in wardrobe and fully appointed ensuite.
- Main bathroom with combined laundry.
- Wrap around, sun drenched, hardwood verandah flowing onto the landscaped garden.
- 2 x sheds ideal for storing all your machinery and tools.
- Double garage with carport.
- Fenced and with 2 dams allowing for its owner to have a few animals if desired.