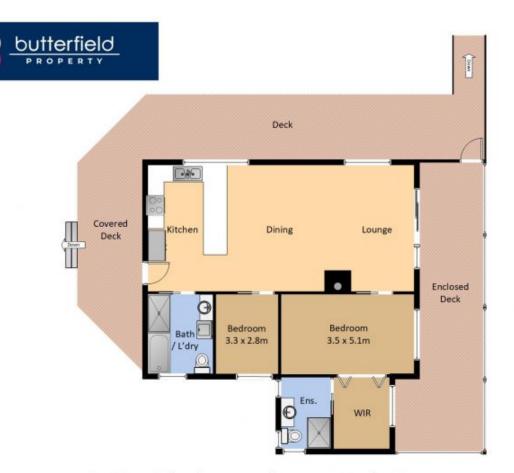

## 243 Christophers Road Quaama NSW

Upon arriving at this private and attractive 8.5-acre property it is obvious that there is a lot to like. The modern kitchen flows into the open dining and living area. Here, lofty, sloping ceilings invite abundant natural light, and a crackling wood fireplace adds a comforting touch, perfect for cooler seasons. Other features include:

- 2 generously sized bedrooms, the master leading to an expansive walk-in wardrobe and fully appointed ensuite.
- Main bathroom with combined laundry.
- Wrap around, sun drenched, hardwood verandah flowing onto the landscaped garden.
- 2 x sheds ideal for storing all your machinery and tools.
- Double garage with carport.
- Fenced and with 2 dams allowing for its owner to have a few animals if desired.