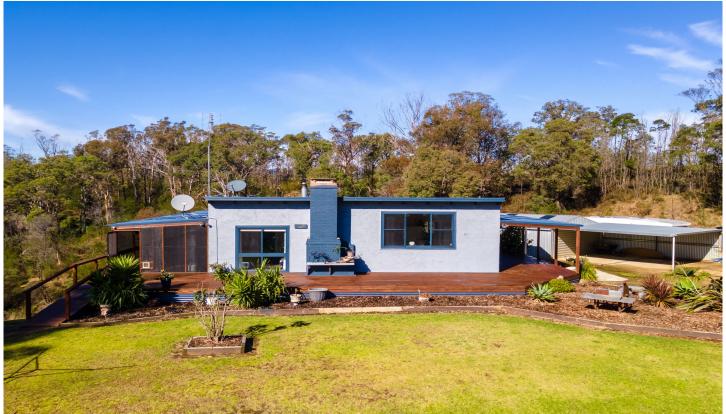

## 243 Christophers Road Quaama NSW

Upon arriving at this private and attractive 8.5-acre property it is obvious that there is a lot to like. The modern kitchen flows into the open dining and living area. Here, lofty, sloping ceilings invite abundant natural light, and a crackling wood fireplace adds a comforting touch, perfect for cooler seasons. Other features include:

- 2 generously sized bedrooms, the master leading to an expansive walk-in wardrobe and fully appointed ensuite.
- Main bathroom with combined laundry.
- Wrap around, sun drenched, hardwood verandah flowing onto the landscaped garden.
- 2 x sheds ideal for storing all your machinery and tools.
- Double garage with carport.
- Fenced and with 2 dams allowing for its owner to have a few animals if desired.