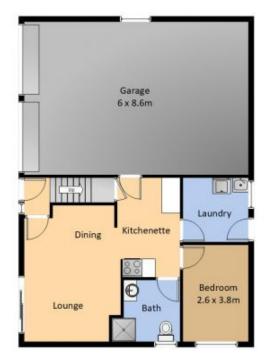

- 3 Good sized bedrooms.
- Open plan kitchen and living area open to the sunny norther aspect and view.
- Fully self-contained space downstairs with bathroom, kitchenette, bedroom, and 2nd living space.
- Double lock up garage with internal access.
- Front and rear decks, ideal for entertaining.
- Fully secured rear yard with established fruit trees.