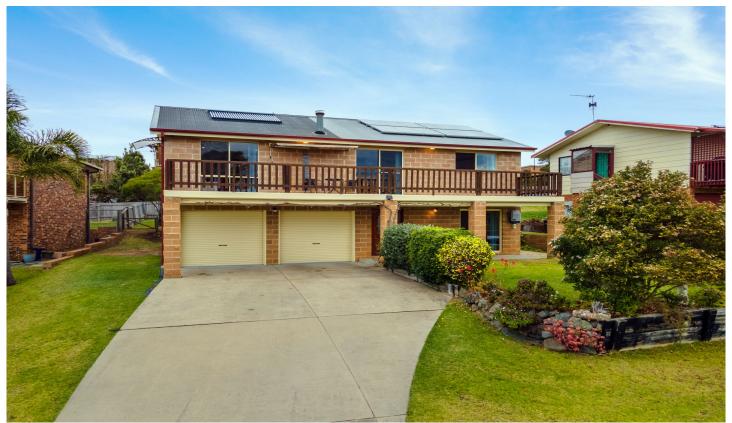

## 10 Hart Street Bermagui NSW

Set in a quiet and convenient part of town with a great north facing aspect, this 2 story family home offers a variety of living options to suit almost any requirement. With views to the ocean and Gulaga and a low maintenance yard is ready for you to make your own. Features include:

- 3 Good sized bedrooms.
- Open plan kitchen and living area open to the sunny norther aspect and view.
- Fully self-contained space downstairs with bathroom, kitchenette, bedroom, and 2nd living space.
- Double lock up garage with internal access.
- Front and rear decks, ideal for entertaining.
- Fully secured rear yard with established fruit trees.

3 🚑 2 🚔 2 😭

Type : House Land Size : 702 sqm

View : https://www.butterfieldproperty.com.au/sale/ nsw/eurobodalla-coast/bermagui/residential/

house/7706171

Mick Butterfield (02) 6493 3444

Melisa Ashton (02) 6493 3444