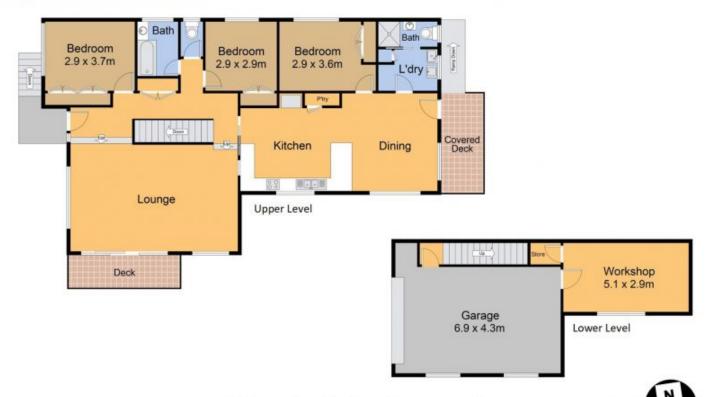

## 6 Mumbulla Street Bermagui NSW

So much to love in this property. Sunny Northerly aspect, views of the mountain, coastline & golf course and located in a quiet street in Bermagui. With only minutes' walk to town, beaches and adjoining the golf course, the comfortable, well-designed home is rent ready or makes a sunny, attractive permanent home. Features include:

- Split level design with sunny northerly aspect
- Large garage and adjoining multi person room (or 4th bedroom)
- Spacious formal living/dining rooms opening to sunny deck
- Timber blackwood kitchen with gas cooktop and electric wall oven
- 3 bedrooms all with built in robes
- Shared main bathroom plus extra shower and toilet adjoining the laundry

3 🗀 2 📛 3 🖨

Land Size: 696 sqm

View: https://www.butterfieldproperty.com.au/sale/

nsw/eurobodalla-coast/bermagui/residential/

house/7673111

Melisa Ashton (02) 6493 3444

Mick Butterfield (02) 6493 3444

6 Mumbulla St, Bermagui