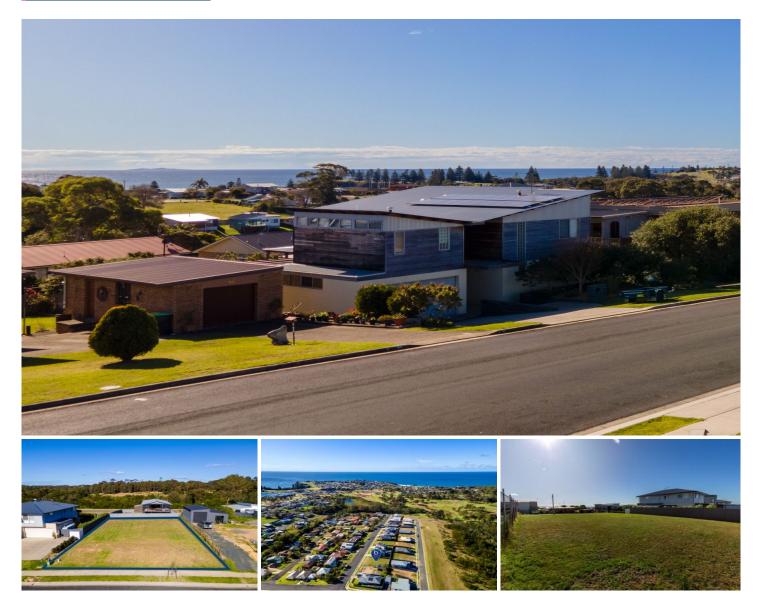

## 36 Parbery Avenue Bermagui NSW

With an elevated, flat, north facing position and views to the ocean, this 600sqm building block is fully connected and ready for its new owner to build their dream home. Arguably the best block left in the Sapphire Cove estate a house here would take full advantage of its sundrenched outlook over town to the ocean beyond.

Features include:

- Water, sewer and power all connected or available.
- Sunny north facing aspect.

- Medium density zoning meaning you can build a duplex if you desire.

- Large potential upside with a neighbouring house recently selling for \$1,400,000.