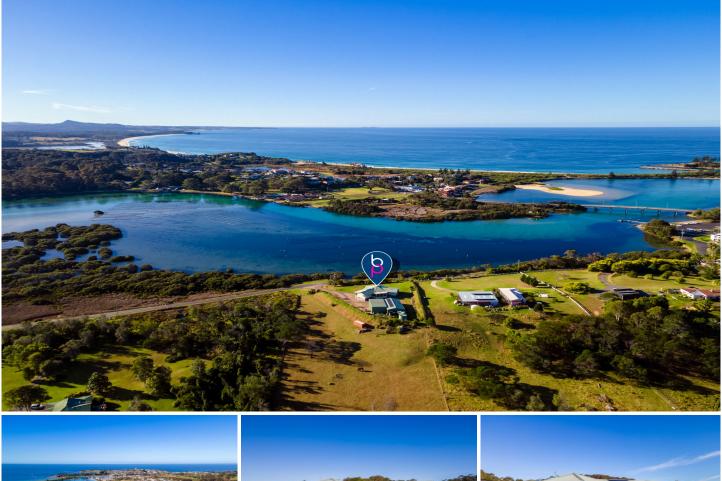

## 37 South River Road Bermagui NSW

Properties like this don't come up very often. Set in town on 2.5 acres of land this modern, north facing home takes full advantage of its front row position. With sweeping views of the river, ocean and Gulaga and amenity to delight even the most fastidious of buyer this property is sure to impress. Features of the home include:

- 3 large, light filled bedrooms with stunning views.
- 2 modern bathrooms.
- Huge central, open plan living, kitchen and dining area.
- Galley kitchen with quality appliances.
- Copious amounts of storage throughout the property.
- Double lock up garage.
- Massive shed with room for all the toys.
- Detached granny flat (within the shed) ideal for guests.

Outside there is a fully fenced and flat paddock with