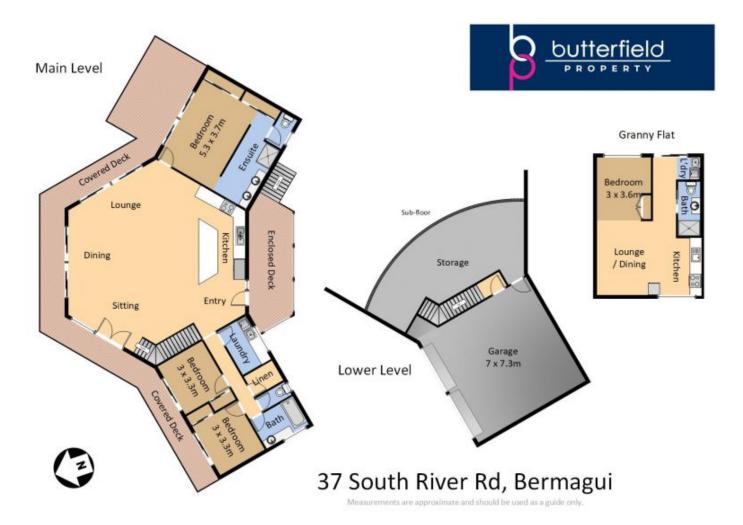

- 3 large, light filled bedrooms with stunning views.
- 2 modern bathrooms.
- Huge central, open plan living, kitchen and dining area.
- Galley kitchen with quality appliances.
- Copious amounts of storage throughout the property.
- Double lock up garage.
- Massive shed with room for all the toys.
- Detached granny flat (within the shed) ideal for guests.