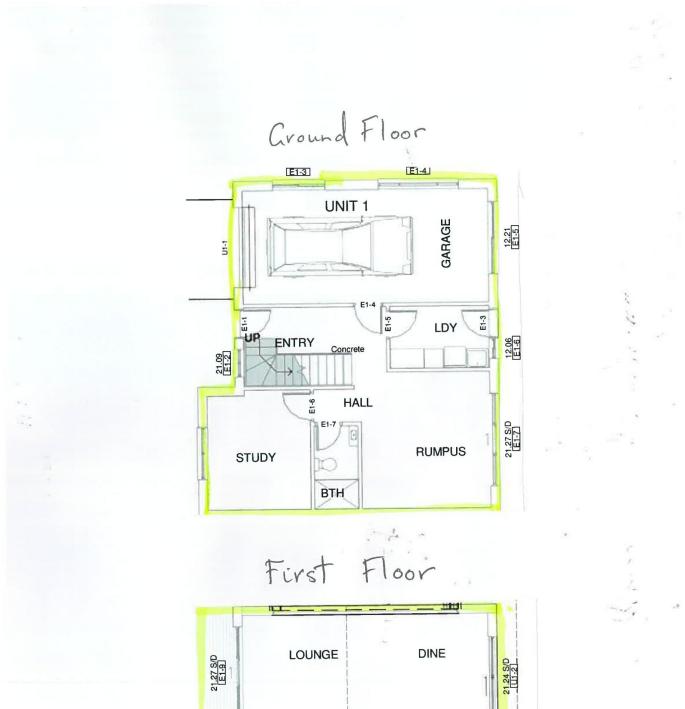

- \* 3 bedrooms, 2 with built-in robes
- \* 2 bathrooms one on each floor
- \* Bright and open living, dining rooms, and kitchen

\* Additional living room on the ground floor with access to the fenced rear garden area

\* Separate laundry and large single garage with internal access

A solid and attractive unfurnished home, perfectly situated

For full version visit the website

- Type : Semi Detached
- View : https://www.butterfieldproperty.com.au/lease/nsw /eurobodalla-coast/bermagui/residential/semi-det ached/7657080