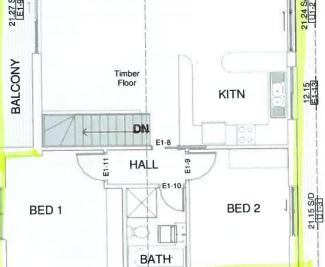

- \* 3 bedrooms, 2 with built-in robes
- \* 2 bathrooms one on each floor
- \* Bright and open living, dining rooms, and kitchen

\* Additional living room on the ground floor with access to the fenced rear garden area