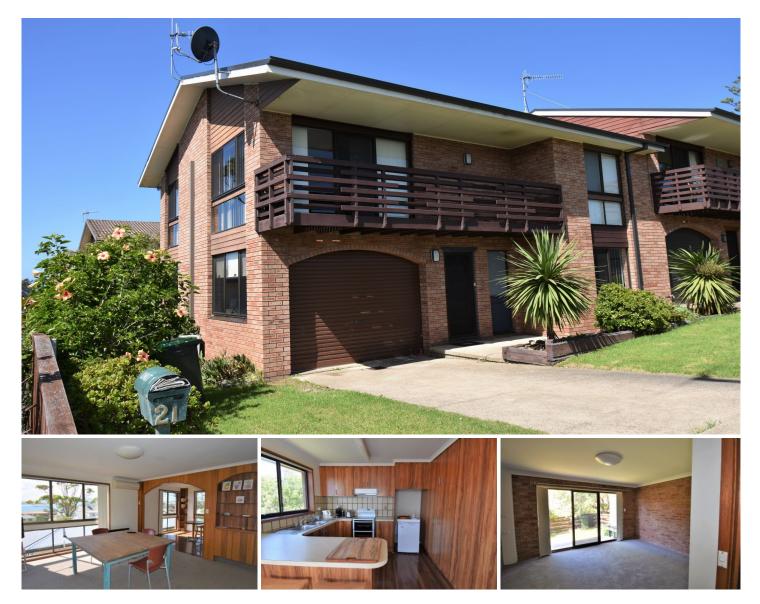

## 1/21 Montague Street Bermagui NSW

This 3-bedroom duplex on Bermagui Headland boasts sunny northerly views of the bay and mountains, offering a low-maintenance, convenient lifestyle.

Features include:

- \* 3 bedrooms, 2 with built-in robes
- \* 2 bathrooms one on each floor
- \* Bright and open living, dining rooms, and kitchen

\* Additional living room on the ground floor with access to the fenced rear garden area

\* Separate laundry and large single garage with internal access

A solid and attractive unfurnished home, perfectly situated

For full version visit the website

- Type : Semi Detached
- View : https://www.butterfieldproperty.com.au/lease/nsw /eurobodalla-coast/bermagui/residential/semi-det ached/7657080