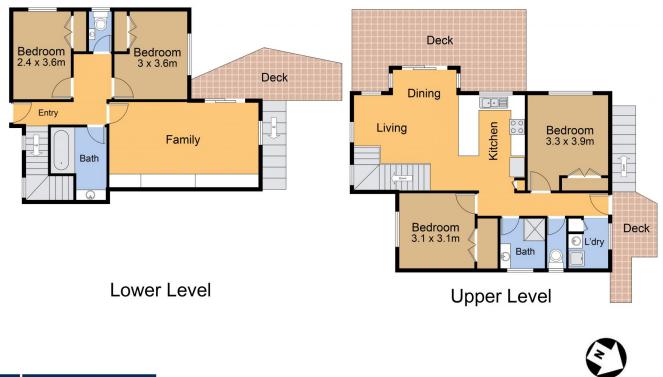

## 2/26 River Road Bermagui

Plan is not to scale. Measurements are approximate and should be used as a guide only.

One of 3 townhouses, set over 2 levels, features include: ? 4 x bright bedrooms (2 on each level) with wardrobes

? 2 x tastefully renovated and modern bathrooms.

? Living areas on both levels open to separate outdoor living spaces.

? Double lock up garage at road level and single car space off driveway

? Modern open plan kitchen with quality appliances.