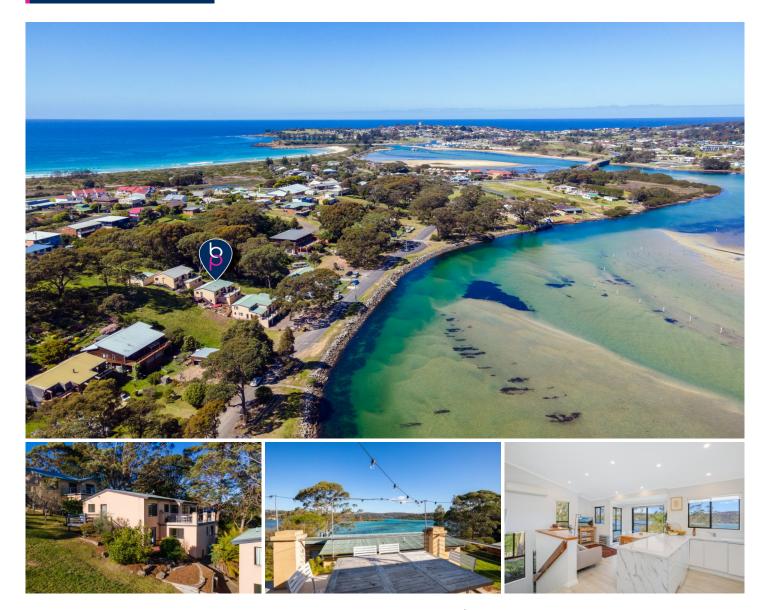

## 2/26 River Road Bermagui NSW

Located opposite Bermagui River, in the serene and picturesque River Rd area, this freestanding, strata titled townhouse offers the combination of comfortable modern living along with a lovely outlook to enjoy. With attractive water views and easy access to the river, you can start experiencing the Bermagui lifestyle from your front door.

One of 3 townhouses, set over 2 levels, features include: ? 4 x bright bedrooms (2 on each level) with wardrobes

? 2 x tastefully renovated and modern bathrooms.

? Living areas on both levels open to separate outdoor living spaces.

? Double lock up garage at road level and single car space off driveway

? Modern open plan kitchen with quality appliances.