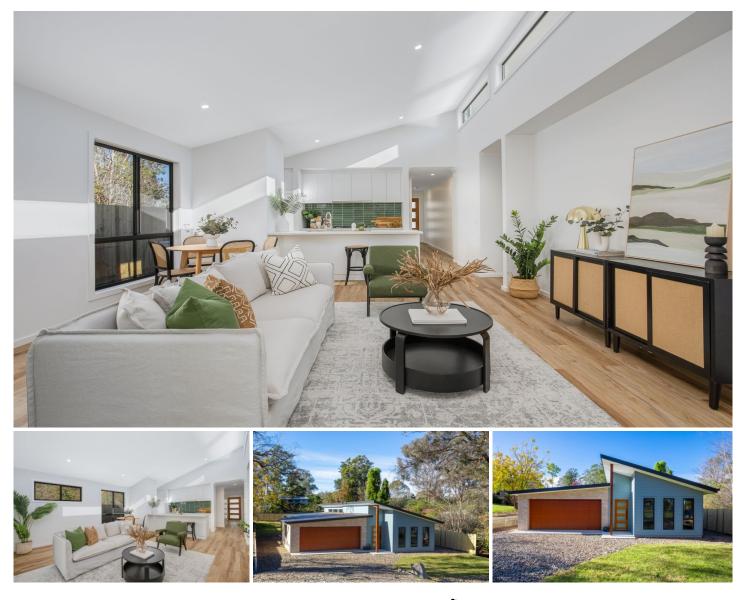

## 9 Gordon Street Quaama NSW

This gorgeous brand new home exudes modern country style and is a one of a kind find in the sleepy village of Quaama.

Thoughtfully designed to take full advantage of its sunny orientation on a level quarter acre parcel of land, the home boasts a functional and contemporary floorplan that is flooded with plenty of natural light.

The open plan hub of the home includes raked ceilings with North facing highlight windows, reverse cycle A/C, and a study nook with garden views - ideal for those working from home. Glass sliding doors flow through to a covered alfresco area perfect for entertaining or enjoying a morning cuppa in the sun.