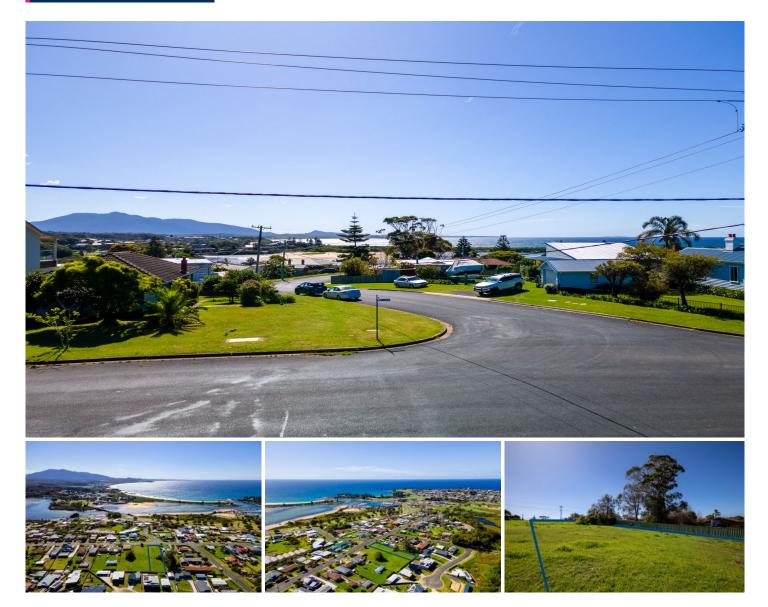

## 108 Murrah Street Bermagui NSW

Looking to build your dream home in one of the most desirable towns on the Sapphire Coast?

Located on the popular and central Murrah Street with potential for stunning north facing ocean views from any home you wish to build; this huge residential block affords its owner a variety of options. Features include:

- 1,564sqm in size meaning there is potential for future subdivision (STCA).

- Ample space for the dream home and shed.
- All services connected on settlement.

- North/south orientation, ensuring plenty of natural light into any house you build.