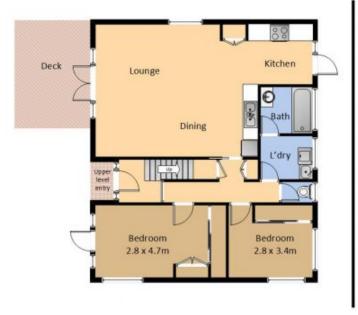

Upstairs there are 3-bedrooms with a large open plan living area, front and rear decks offering ocean and golf course views and bathroom. The ground floor has a further 2 bedrooms, 2nd bathroom, laundry and kitchen with French doors opening to the established gardens.

Mick Butterfield (02) 6493 3444

Melisa Ashton (02) 6493 3444

Lower Level

Upper Level

## 36 Mumbulla St Bermagui

Measurements are approximate and should be used as a guide only.