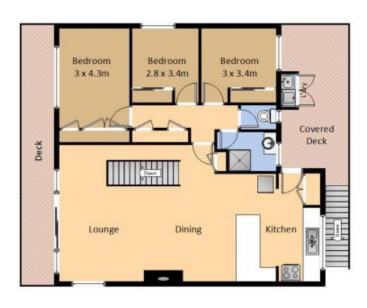

Upstairs there are 3-bedrooms with a large open plan living area, front and rear decks offering ocean and golf course views and bathroom. The ground floor has a further 2 bedrooms, 2nd bathroom, laundry and kitchen with French doors opening to the established gardens.

Mick Butterfield (02) 6493 3444

Melisa Ashton (02) 6493 3444

Lower Level

Upper Level

## 36 Mumbulla St Bermagui

Measurements are approximate and should be used as a guide only.