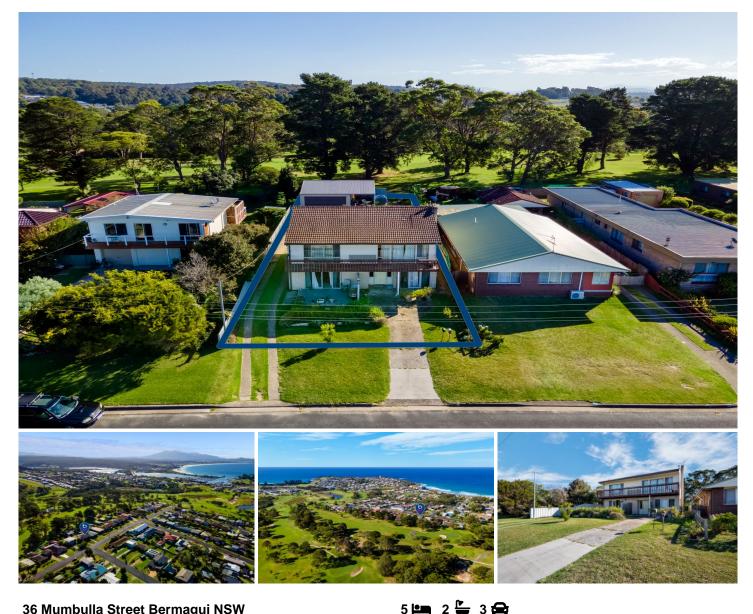

## 36 Mumbulla Street Bermagui NSW

If you are looking for a house with flexibility and options, this property is sure to impress. With a large (696sqm), elevated and level block with huge shed (built for a big boat but perfect for caravans, extra vehicles, workshop etc.), the rear garden adjoins the golf course and there is separate accommodation for family and friends on the ground floor.

Upstairs there are 3-bedrooms with a large open plan living area, front and rear decks offering ocean and golf course views and bathroom. The ground floor has a further 2 bedrooms, 2nd bathroom, laundry and kitchen with French doors opening to the established gardens.

All set on an easy level block, fully fenced at the rear and located in a quiet street in town.