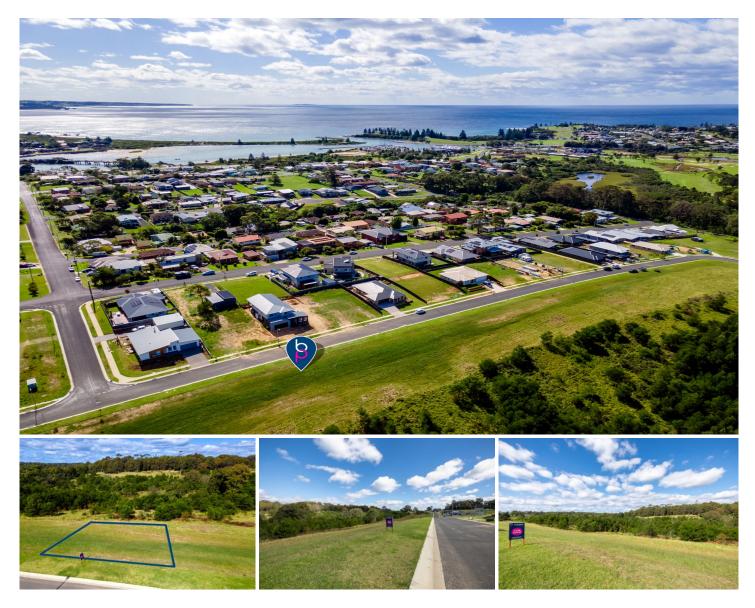

## 352/ Song Lark Street Bermagui NSW

With its due north aspect and great proximity to town this building block in the Sapphire Cove estate will tick plenty of boxes. Convenient to the golf course, beaches and town amenity this block represents a low fuss option for someone looking to secure their piece of Bermagui.

At 499 sqm and with all connections (on completion) there is plenty of space for the house and shed. Due for registration in July 2024 this block represents an opportunity to secure your piece of Bermagui and give you time to get all your ducks in a row. Type : Land

Land Size : 499 sqm View : https://ww

: https://www.butterfieldproperty.com.au/sale/ nsw/eurobodalla-coast/bermagui/residential/ land/7530193

Mick Butterfield (02) 6493 3444

Melisa Ashton (02) 6493 3444