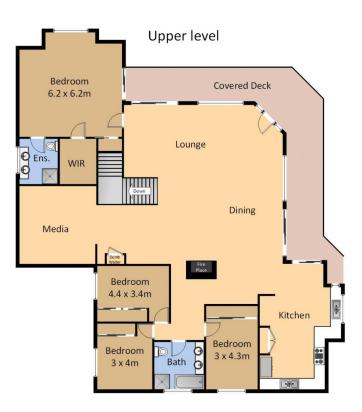

Set on a large 1,424m2 elevated block, the many desirable features include -

Upstairs:

? 4 bedrooms with BIW

? Master bedroom with ensuite, walk-in robe and sitting area with direct access to verandah

For full version visit the website

## 52 Wallaga Lake Rd, Bermagui

Measurements are approximate and should be used as a guide only.