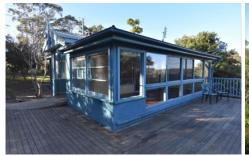

- 2 Bedrooms with hardwood timber floors throughout.
- Separate studio ideal as a 3rd bedroom or art space.
- Spacious outdoor deck with great views of Wallaga Lake.
- Timber panelled bathroom with 2nd toilet.
- Bright and airy kitchen.