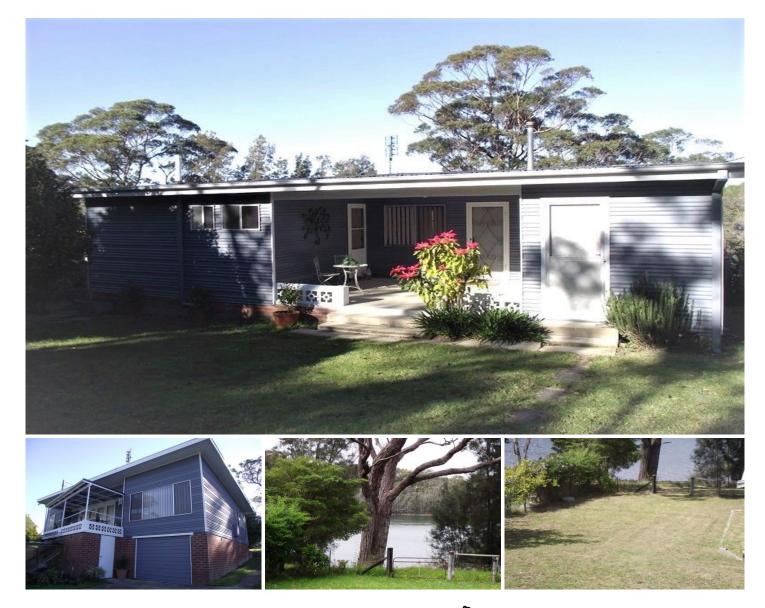

## 65 O'connells Point Road Wallaga Lake NSW

Set on the stunning Wallaga Lake in a quiet street, this well kept cottage is a rare find in the Bermagui area.

The cottage features polished timber floorboards, reverse cycle air conditioning, front and rear verandah's, a small single garage and separate storage room. Would suit a single person or a couple with the ability to maintain a 1000sqm block.

In a quiet and peaceful neighbourhood only 10 minutes from Bermagui or Tilba and walking distance to Camel Rock beach.

\$450 per week. Bond \$1800 Application required before viewing. Find our application via our website. For full version visit the website