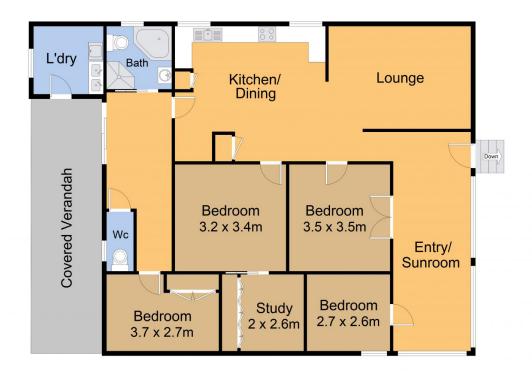

## 9 Moorhead Street Bermagui NSW

Located in one of most desirable streets in Bermagui, overlooking town and directly across the road from Spooner Park this attractive coastal home is ripe for improvement. Set on a mostly flat and low maintenance 608m2 block, providing the perfect foundation to create your forever home.

With 3 bedrooms, large bathroom with bath and separate shower, spacious eat-in kitchen, sunny living room and enclosed sun room there is plenty of space and amenity for the whole family. Other features include hardwood floors, slow combustion heater and views over town to the harbour. There is also potential for amazing panoramic views of the coast from a second level if you decided to develop or extend upwards.

Melisa Ashton (02) 6493 3444

Plan is not to scale. Measurements are approximate and should be used as a guide only.