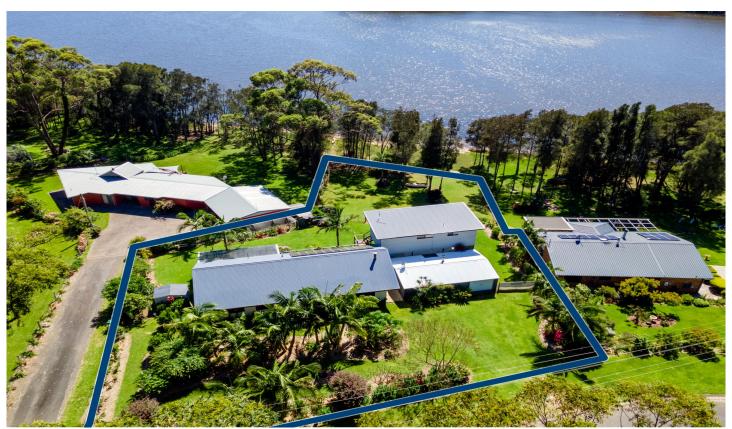

## 76 Fairhaven Point Way Wallaga Lake NSW

Set on the shoreline of Wallaga Lake, this spacious and stylish, North facing property offers the best in coastal living. A masters suite, separate shed or man cave, and gorgeous kitchen make this a very attractive rental that you will want to call home. The beach is a short walk away, and there is plenty of space on the near half acre of land plus flat easy access to the lake itself.

## 76 Fairhaven Point Way Wallaga Lake

Measurements are approximate and should be used as a guide only.