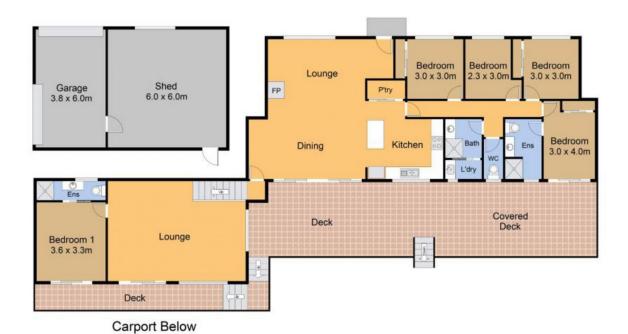

## 76 Fairhaven Point Way Wallaga Lake NSW

Set on the shoreline of Wallaga Lake, this spacious and stylish, North facing property offers the best in coastal living. A masters suite, separate shed or man cave, and gorgeous kitchen make this a very attractive rental that you will want to call home. The beach is a short walk away, and there is plenty of space on the near half acre of land plus flat easy access to the lake itself.

## Features include:

- 5 x bright bedrooms.
- Open plan living that flows onto a stunning North facing deck with views of

the lake.

- 3 x updated and attractive bathrooms.
- Separate master wing with living area, bedrooms, ensuite

## 76 Fairhaven Point Way Wallaga Lake

Measurements are approximate and should be used as a guide only.