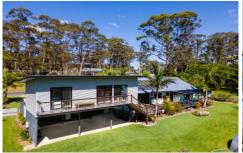

## 76 Fairhaven Point Way Wallaga Lake NSW

Set on the shoreline of Wallaga Lake, this spacious and stylish, North facing property offers the best in coastal living. A masters suite, separate shed or man cave, and gorgeous kitchen make this a very attractive rental that you will want to call home. The beach is a short walk away, and there is plenty of space on the near half acre of land plus flat easy access to the lake itself.

## Features include:

- 5 x bright bedrooms.
- Open plan living that flows onto a stunning North facing deck with views of

the lake.

- 3 x updated and attractive bathrooms.
- Separate master wing with living area, bedrooms, ensuite