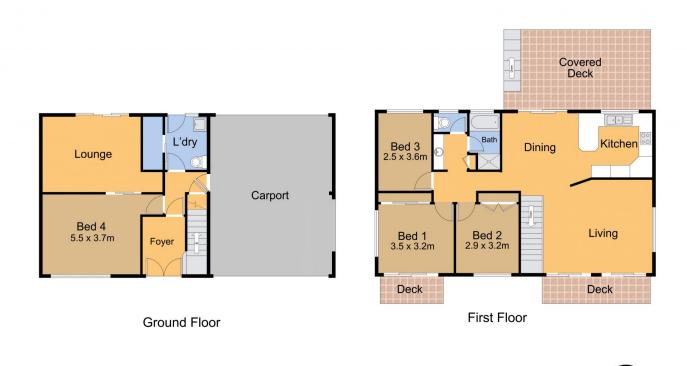

- 4 Spacious bedrooms with 2 with built in robes.

- Open plan living and dining area that adjoins the kitchen and opens onto a large, covered deck.

- Bright three-way bathroom with provision for a second bathroom downstairs.

- Potential for self-contained living downstairs ideal for an elderly parent or guests.

- Separate laundry with second toilet.

## 30 Mumbulla Street, Bermagui

Plan is not to scale. Measurements are approximate and should be used as a guide only.