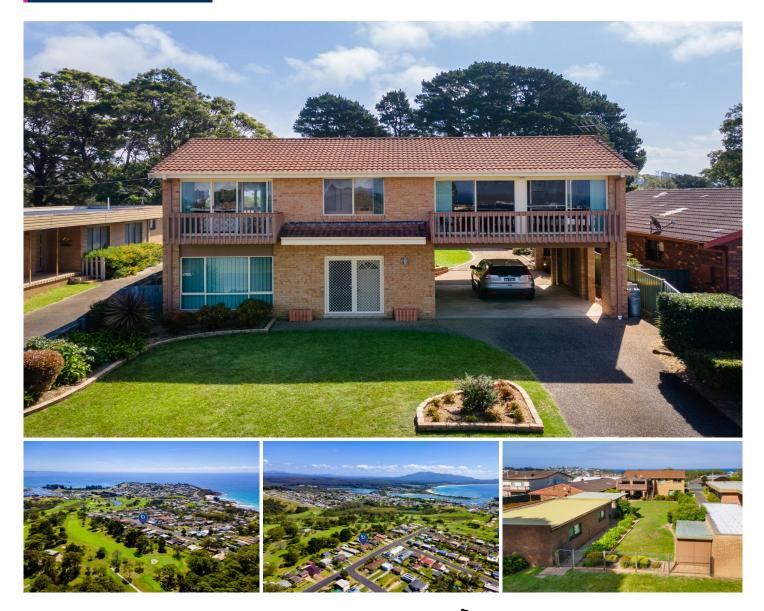

## 30 Mumbulla Street Bermagui NSW

Overlooking town and with direct access to the golf course this spacious, solid home offers a large amount of convenience and amenity. With sunny, panoramic views of the ocean and a flat and easy care 663 sqm parcel of land, this property is sure to tick plenty of boxes. Features include:

- 4 Spacious bedrooms with 2 with built in robes.

- Open plan living and dining area that adjoins the kitchen and opens onto a large, covered deck.

- Bright three-way bathroom with provision for a second bathroom downstairs.

- Potential for self-contained living downstairs ideal for an elderly parent or guests.

- Separate laundry with second toilet.