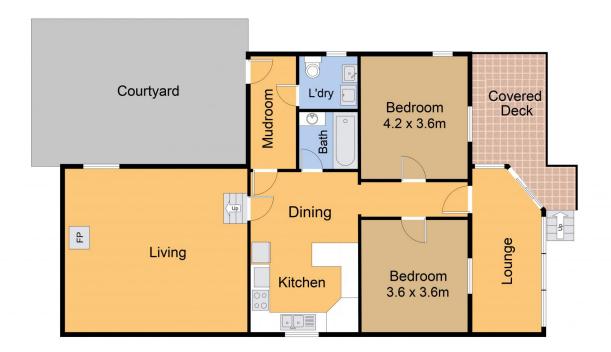

## 72 Lamont Street Bermagui NSW

With an amazing, central location taking full advantage everything Bermagui has to offer this attractive coastal cottage is sure to appeal to anyone after the quintessential Bermagui lifestyle. With views of the Bermagui Harbour and an easy, flat walk to all of the towns facilities this property is sure to suit a wide variety of buyers. Features include:

- 2 Bright bedrooms
- Updated kitchen with gas cooking and quality appliances
- Living areas at the front and back of the home
- Large concrete pad ideal for storing vehicles, boats etc.
- Covered front verandah with views to the harbour

Melisa Ashton (02) 6493 3444

72 Lamont Street, Bermagui

Plan is not to scale. Measurements are approximate and should be used as a guide only.