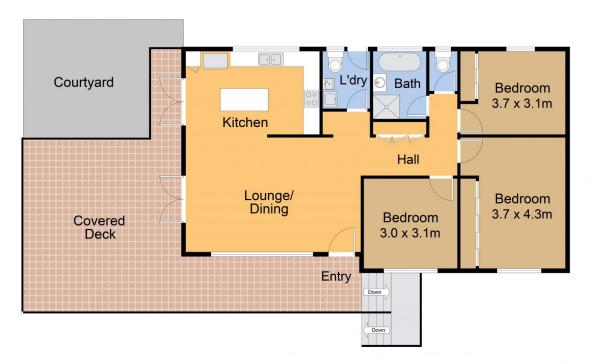

## 29 Dickinson Avenue Bermagui NSW

Located in an elevated and convenient position, this recently renovated home is only a short walk to all town facilities, golf course and even closer to the dog friendly Beares Beach. Features of the home include:

- 3 bright and spacious bedrooms
- Open plan living area and dining area opening onto a large deck with view to the town and ocean
- Near new kitchen with quality appliances and stone benchtops
- Updated bathroom with free standing bath and separate toilet
- Laundry with second toilet.
- Polished timber floors throughout.

Outside there is secure rear yard perfect for kids and pets to play in. Storage is catered for with a lock up garage with

3 🚐 1 🟪 3 🗬

Land Size: 583 sqm

View: https://www.butterfieldproperty.com.au/sale/