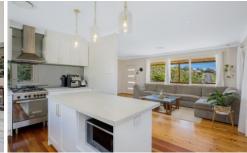

- 3 bright and spacious bedrooms
- Open plan living area and dining area opening onto a large deck with view to the town and ocean
- Near new kitchen with quality appliances and stone benchtops
- Updated bathroom with free standing bath and separate toilet
- Laundry with second toilet.
- Polished timber floors throughout.