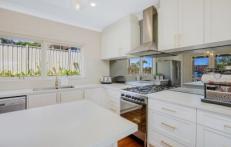

- 3 bright and spacious bedrooms
- Open plan living area and dining area opening onto a large deck with view to the town and ocean
- Near new kitchen with quality appliances and stone benchtops
- Updated bathroom with free standing bath and separate toilet
- Laundry with second toilet.
- Polished timber floors throughout.