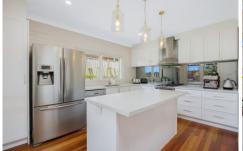

- 3 bright and spacious bedrooms
- Open plan living area and dining area opening onto a large deck with view to the town and ocean
- Near new kitchen with quality appliances and stone benchtops
- Updated bathroom with free standing bath and separate toilet
- Laundry with second toilet.
- Polished timber floors throughout.