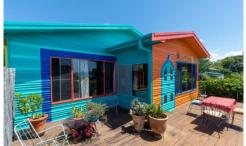

Enjoying views of river, mountain and ocean, surrounded by leafy gardens which provide privacy as well as fruit and vegetable produce, the house is colourfully decorated throughout to create a quirky seaside charm.

Boasting front row position, features include -

- ? Timber flooring throughout combination of bamboo and hardwood.
- ? Living with wood heater flowing to kitchen with gas cooking and dining area

For full version visit the website