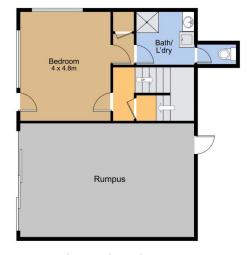

The 1970's built home exudes retro character and charm. From one of a kind light fittings, designer wall paper to hand made glass tiles, this property has it all. Other features of the home include:

? 4 Large bedrooms, each with their own individual

Main Level

Lower Level

Plan is not to scale. Measurements are approximate and should be used as a guide only.