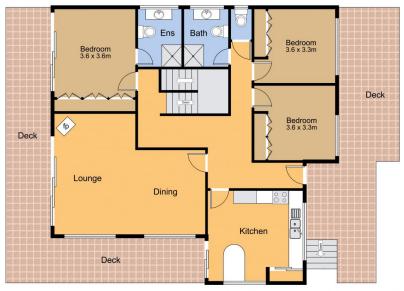

The 1970's built home exudes retro character and charm. From one of a kind light fittings, designer wall paper to hand made glass tiles, this property has it all. Other features of the home include:

? 4 Large bedrooms, each with their own individual

Main Level

Lower Level

Plan is not to scale. Measurements are approximate and should be used as a guide only.