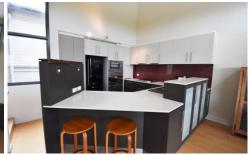

Moorhen Cove is a contemporary, stylish development of 8 townhouses featuring;

- Split level design with spacious rooms on every floor
- Light timber floors throughout
- Fully furnished property with quality furnishings
- 2 outdoor living areas including elevated, sunny deck with ocean views, adjoining the main living rooms.
- Thoughtfully designed for privacy from neighbours and facing north to capture winter sun and cooling ocean