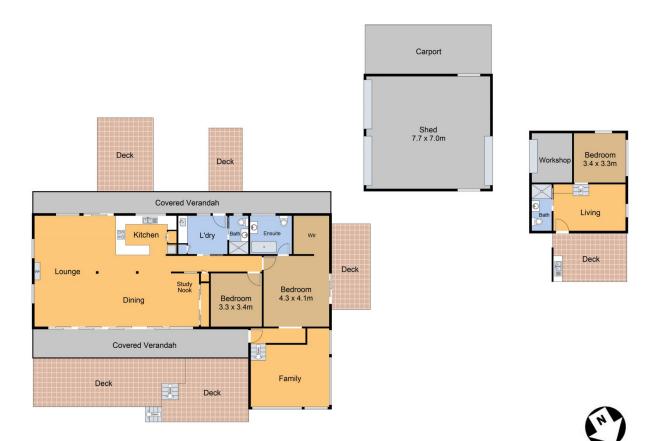

- 2 large bedrooms with stunning rural and coastal views.
- Potential third bedroom currently used as a yoga studio with stunning outlook.
- Open plan living/kitchen/dining area with wood fire taking full advantage of the homes sunny aspect and amazing views.
- 2 bright and airy, tastefully updated bathrooms.
- Large timber deck opening from the main living area

Melisa Ashton (02) 6493 3444

150 Murrah River Forest Road, Cuttagee

Plan is not to scale. Measurements are approximate and should be used as a guide only.